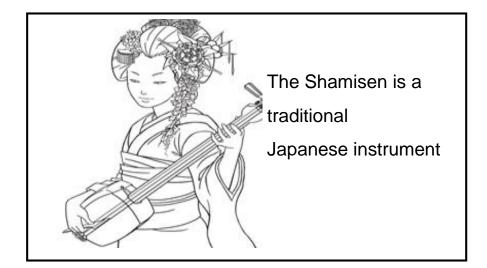

## Japan

| Song: |  |  |  |
|-------|--|--|--|
|       |  |  |  |

This song is used for \_\_\_\_\_

| My reflection: |
|----------------|
|                |
|                |
|                |
|                |
|                |
|                |
|                |
|                |