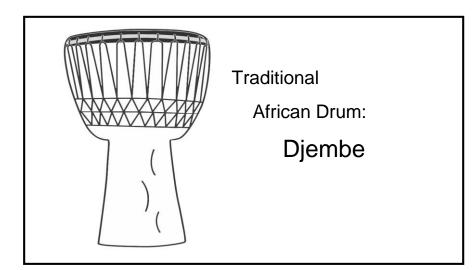

#### Tanzania

| Song: |  |  |  |
|-------|--|--|--|
|       |  |  |  |

This song is used for \_\_\_\_\_

| My reflection: |  |  |  |
|----------------|--|--|--|
|                |  |  |  |
|                |  |  |  |
|                |  |  |  |
|                |  |  |  |
|                |  |  |  |
|                |  |  |  |